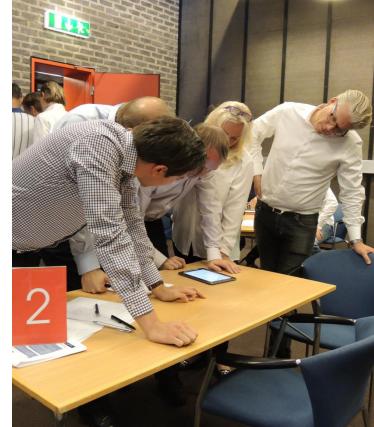

### Focus on engagement

Looking to book our bestselling activity LEGOLAND<sup>®</sup> Challenge, but want to know more about the content and what is possible?

LEGOLAND Challenge is a fun-filled and challenging game that lets you think creatively and work as a team. It is suitable for all ages and preferences. The participants are divided into teams of 5 and try to solve around 100 missions during 60-120 minutes, using a tablet.

The missions types are really varied and there won't be enough time to solve them all – so you have to think strategically and make a plan.

On the next pages we explain more about the missions and how you can tailor the activity to suit you.