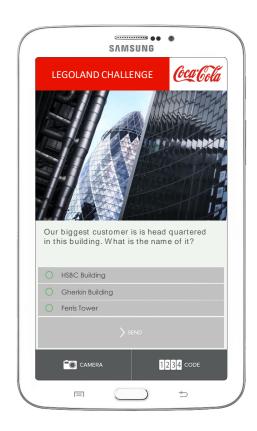

#### Picture questions

"Who or what's in the picture?" Could be a person or something connected to your company. Answer: Multiple choice or free text

Send us an image in PNG or JPG format.

If you want to award points for a correct answer, make