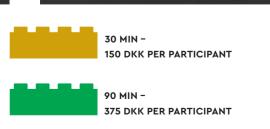

and find out who's the ultimate firefighter in Fire Brigade. Or test how good you are at basketball as you zoom around the Caterpillar, no less. Either way, you can skip the queue and enjoy an activity all to yourself. The possibilities are many, and we quarantee you won't get bored.

Only possible outside normal opening hours during the period when LEGO-LAND® Park is open.

#### Bubbly in the sky or drinks in the deep

A great company party deserves a great start. Why not kick off the proceedings by sharing a bottle of bubbly with your colleagues raised high above the park in LEGOTOPPEN® - or enjoy a glass next to the sharks and giant crabs in the depths of ATLANTIS by SEA LIFE™? Both events can be spiced up with "unplugged" musical features.

**LEGOTOPPEN®** 

**DYBET** 

FROM DKK 195.









## LEGO® Tower – known from LEGO® Masters

For bona fide engineers with excellent building skills and speed, this exercise is all about who can reach the highest within the time limit. Strap on your safety helmet and make a plan with the team before you start, and you'll make it to the finish line with the tallest tower. A good exercise for teamwork under time pressure.



## Hanging Brick – known from LEGO® Masters

How good are you with weight distribution and balance? Do you know how to build with LEGO\* bricks without a solid foundation? This exercise requires good teamwork and an excellent understanding of gravity, so you can reach your goal before the time runs out. Who can build the best-looking planes that can also fly in the right direction?

This is a good exercise for co